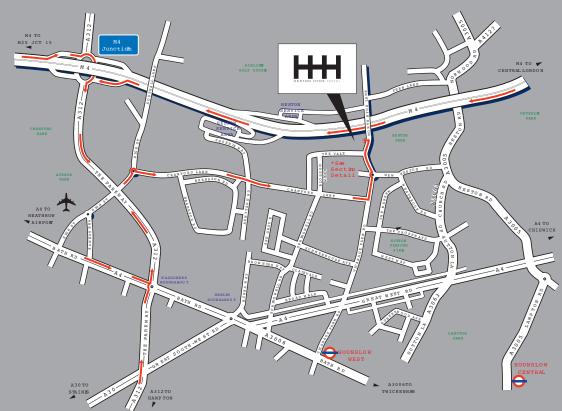

#### Location

Heston Hyde Hotel is located in the borough of Hounslow and is in close proximity to Heathrow Airport, Brentford, Stockley Park and Chiswick. Just off the M4 motorway it offers superb links to Central London or towards Slough, Windsor and Reading. The hotel is ideally located for sports fans attending Wembley, Twickenham, or Royal Ascot. Please note that on Twickenham Match days the hotel can provide a shuttle service to the stadium. This is charged at £5.00 per person and can be booked on check in