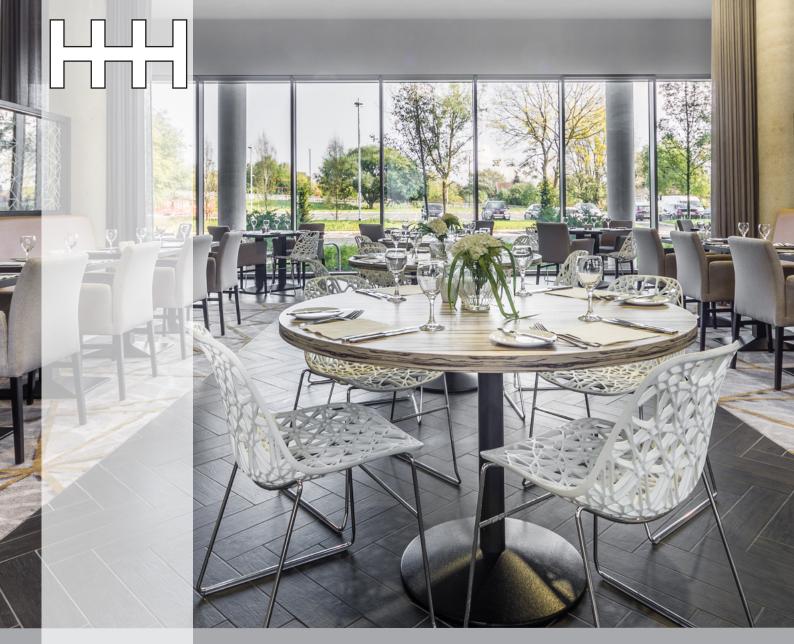

## Glasshouse Restaurant

Glasshouse restaurant provides a combination of modern and fresh scenery, offering the ideal atmosphere for fine cuisine. This newly built restaurant is a culinary pleasure incorporating an enticing menu.

### Afternoon Tea

and dining on a traditional and sparkling afternoon tea in the Heston Hyde Hotel's Glasshouse Restaurant. The tall windows of the restaurant keep it bright while a glass of Prosecco each provides the sparkle with this classic British treat.