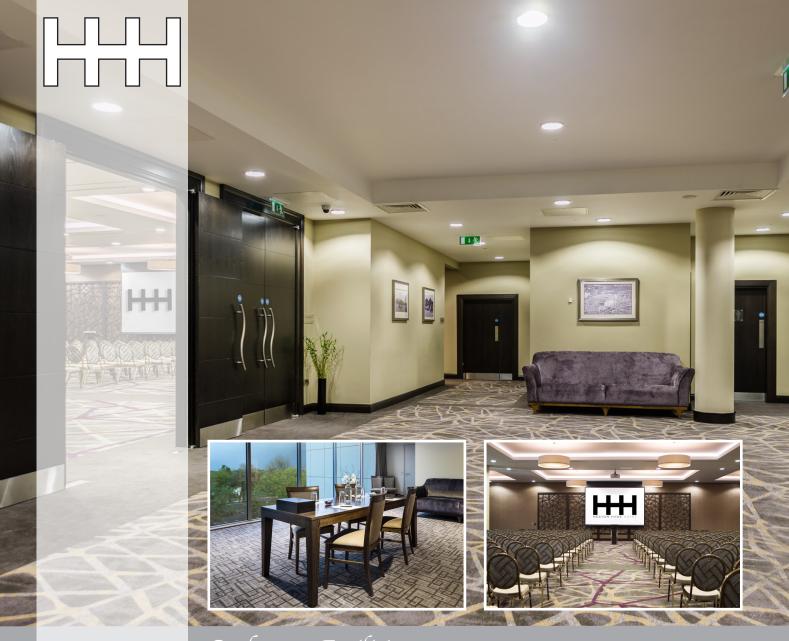

## Conference Facilities

Heston Hyde Hotel offers state of the art London Heathrow hotel meeting facilities. A brand new purpose built conference centre that features the latest audio visual equipment and communications technology.

The Chamberlain Suite boasts an abundance of natural daylight and is fully air-conditioned. This versatile, self-contained venue, which offers a private bar and foyer area as well as its own private entrance and kitchen facilities, is ideal for your event, whether it be a business conference or a self-catered function.

Additionally, it is a licensed venue for civil weddings and partnership ceremonies. The adjoining outside patio area along with acre of greenery is perfect for those photographic opportunities or as a break out area for summer conferences and team building activities. A selection of syndicate and executive boardrooms are also available