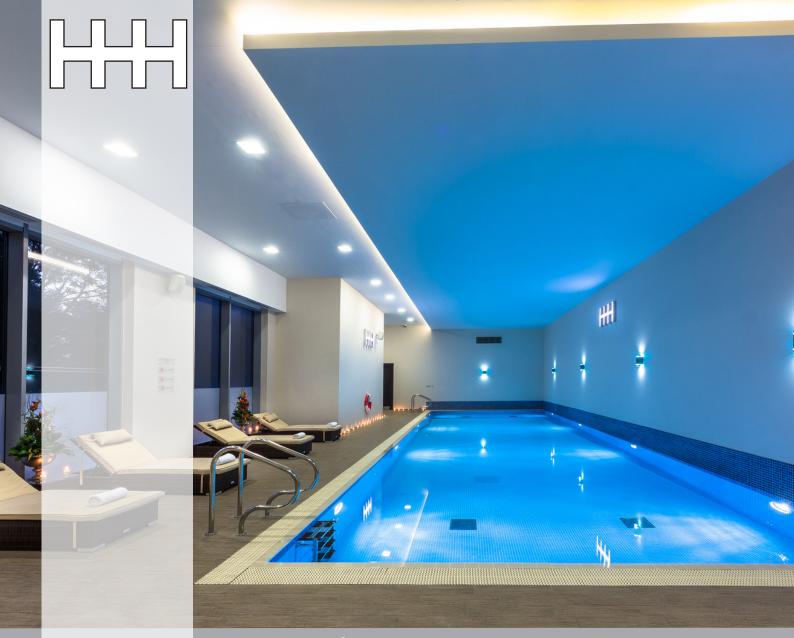

### Leisure Facilities

Recreational amenities include a state of the art gymnasium and indoor heated swimming pool with Sauna and Steam room. Opening soon is an urban spa with treatment rooms offering massage and treatments to relax one's body and soul.