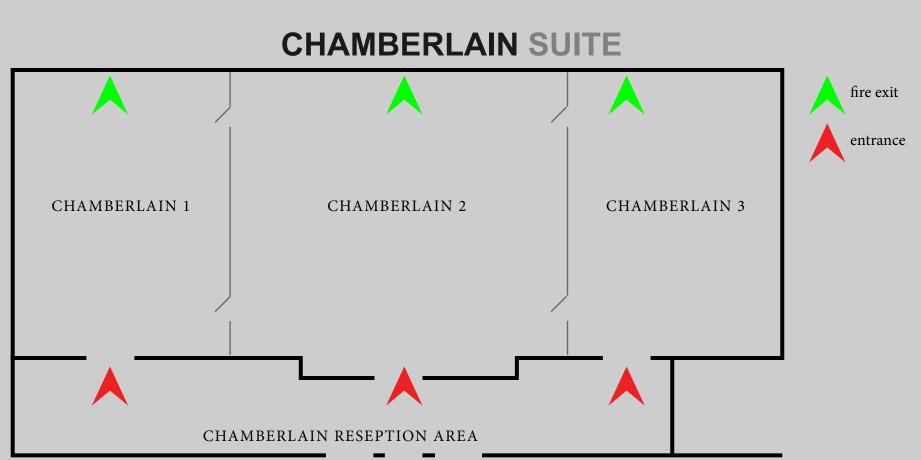

Each suite is ideal for luncheons, dinners, wedding functions or cocktail receptions.

Please, see the table on the next page for detailed information.

LIFESTYLE

**CORPORATE EVENTS** Largest Convention hall in London Heathrow

## **CAPACITY CHART**

Ceiling Height: There are two levels in the Chamberlain Suite. The outer area is 4.04m and the inner section where lamp shades hang is 4.30m Screen size: 4m x 2.5m

Chamberlain Foyer: 17m x 7m wall to wall and door to door